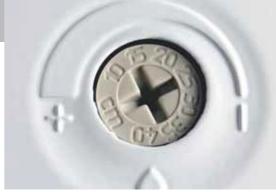

## Technical specifications

|                                                                     | ACK 4/230                                  | ACK 4/ 24   |
|---------------------------------------------------------------------|--------------------------------------------|-------------|
| Power supply voltage                                                | 230 V~50 Hz                                | 24 V d.c.   |
| Max applicable load in thrust/ traction                             | 300 N                                      |             |
| Strokes                                                             | 100 - 150 - 200 - 250 - 300 - 350 - 400 mm |             |
| Absorbed current                                                    | 0, 32 A                                    | 1,35 A      |
| Idle translation speed                                              | 27 mm/s                                    | 17 mm/s     |
| Duration of the idle stroke                                         | 15 s                                       | 23 s        |
| Double electric insulation                                          | yes                                        | -           |
| Service type                                                        | S2 of 2 min                                | S2 of 3 min |
| Operating temperature                                               | -5 +50 °C                                  |             |
| Protection degree of electric devices                               | IP 55                                      |             |
| Stroke end regulation (in closing) to window frame                  | 10 mm                                      |             |
| Connection of two or more actuators in parallel                     | )                                          | yes         |
| Connection/synchronisation of two ACK4* on the same window          | ndow with synchronization kit only         |             |
| Chain position control                                              | )                                          | yes         |
| Stroke end                                                          | encoder                                    |             |
| Electronics with acoustic device to warn the user of wrong installa | ation (buzzer)                             | yes         |
| Dimensions                                                          | 288, 5x83x47, 8 mm                         |             |
| Weight* *                                                           | 1,5                                        | 9 Kg        |
| 5                                                                   |                                            |             |
| * minimum distance between the chains motors: 1500 mm               |                                            |             |
| ** the weight indicated in the table may vary according to the ch   | osen accessories                           |             |

## Description for technical specifications

| c actuator TOPP model ACK4 with double-link chain in stainless steel, contained in |                                                                                          |  |
|------------------------------------------------------------------------------------|------------------------------------------------------------------------------------------|--|
|                                                                                    | a die cast body of aluminum alloy coated by epoxy powders, complete with support and     |  |
|                                                                                    | "tting accessories for top and bottom hung windows. Operation at 230 V~50 Hz or, as      |  |
|                                                                                    | alternative, at 24 V d.c. Max. traction and thrust force 300 N.                          |  |
|                                                                                    | Max. stroke of 400 mm, adjustable at 100, 150, 200, 250, 300, 350, 400 mm by an          |  |
|                                                                                    | external handgrip. Electronics with acoustic device that warns of any eventual incorrect |  |
|                                                                                    | installations. Electronic stroke end through an external handgrip on both sides          |  |
|                                                                                    | of the actuator body. Version for synchronization available on request                   |  |
| ]                                                                                  |                                                                                          |  |