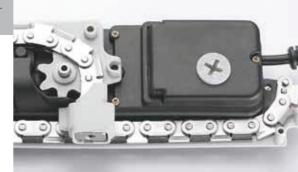

Double link chain in stainless steel.

Simple swivel brackets, fast and suitable for windows of any type and size (not included in the standard packaging).

Acoustic device to indicate wrong installation (buzzer).

## Description for technical specifications

| c actuator TOPP model ACK4 with double-link chain in stainless steel, contained in |                                                                                          |  |
|------------------------------------------------------------------------------------|------------------------------------------------------------------------------------------|--|
|                                                                                    | a die cast body of aluminum alloy coated by epoxy powders, complete with support and     |  |
|                                                                                    | "tting accessories for top and bottom hung windows. Operation at 230 V~50 Hz or, as      |  |
|                                                                                    | alternative, at 24 V d.c. Max. traction and thrust force 300 N.                          |  |
|                                                                                    | Max. stroke of 400 mm, adjustable at 100, 150, 200, 250, 300, 350, 400 mm by an          |  |
|                                                                                    | external handgrip. Electronics with acoustic device that warns of any eventual incorrect |  |
|                                                                                    | installations. Electronic stroke end through an external handgrip on both sides          |  |
|                                                                                    | of the actuator body. Version for synchronization available on request                   |  |
| ]                                                                                  |                                                                                          |  |