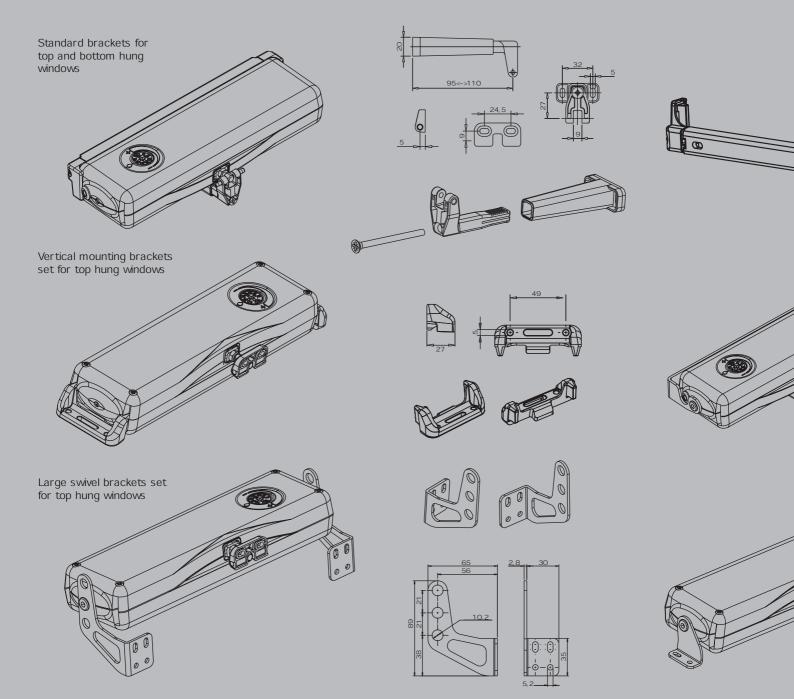

Double link chain in stainless steel.

Simple swivel brackets, fast and suitable for windows of any type and size (not included in the standard packaging).

Acoustic device to indicate wrong installation (buzzer).

## Description for technical specifications

| c actuator TOPP model ACK4 with double-link chain in stainless steel, contained in |                                                                                          |  |
|------------------------------------------------------------------------------------|------------------------------------------------------------------------------------------|--|
|                                                                                    | a die cast body of aluminum alloy coated by epoxy powders, complete with support and     |  |
|                                                                                    | "tting accessories for top and bottom hung windows. Operation at 230 V~50 Hz or, as      |  |
|                                                                                    | alternative, at 24 V d.c. Max. traction and thrust force 300 N.                          |  |
|                                                                                    | Max. stroke of 400 mm, adjustable at 100, 150, 200, 250, 300, 350, 400 mm by an          |  |
|                                                                                    | external handgrip. Electronics with acoustic device that warns of any eventual incorrect |  |
|                                                                                    | installations. Electronic stroke end through an external handgrip on both sides          |  |
|                                                                                    | of the actuator body. Version for synchronization available on request                   |  |
| ]                                                                                  |                                                                                          |  |