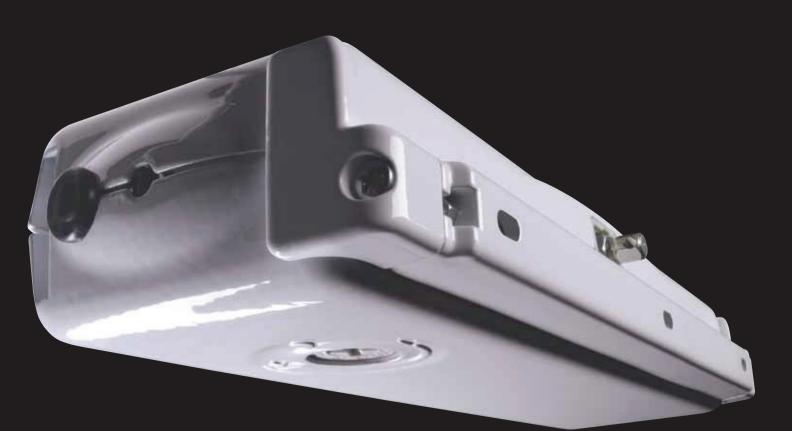

## Description for technical specifications

| c actuator TOPP model ACK4 with double-link chain in stainless steel, contained in |                                                                                          |  |
|------------------------------------------------------------------------------------|------------------------------------------------------------------------------------------|--|
|                                                                                    | a die cast body of aluminum alloy coated by epoxy powders, complete with support and     |  |
|                                                                                    | "tting accessories for top and bottom hung windows. Operation at 230 V~50 Hz or, as      |  |
|                                                                                    | alternative, at 24 V d.c. Max. traction and thrust force 300 N.                          |  |
|                                                                                    | Max. stroke of 400 mm, adjustable at 100, 150, 200, 250, 300, 350, 400 mm by an          |  |
|                                                                                    | external handgrip. Electronics with acoustic device that warns of any eventual incorrect |  |
|                                                                                    | installations. Electronic stroke end through an external handgrip on both sides          |  |
|                                                                                    | of the actuator body. Version for synchronization available on request                   |  |
| ]                                                                                  |                                                                                          |  |