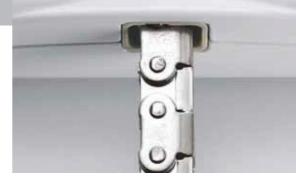

Double link chain in stainless steel.

Simple swivel brackets, fast and suitable for windows of any type and size (not included in the standard packaging).

Acoustic device to indicate wrong installation (buzzer).