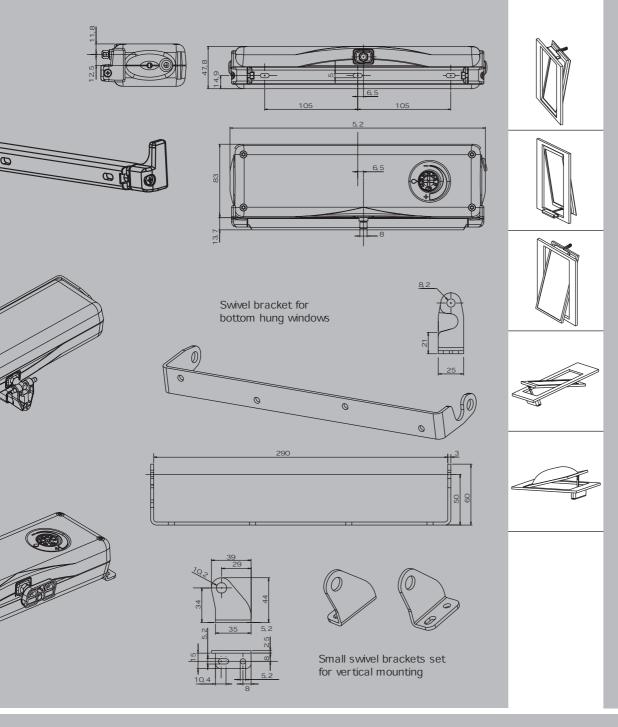

Double link chain in stainless steel.

Simple swivel brackets, fast and suitable for windows of any type and size (not included in the standard packaging).

Acoustic device to indicate wrong installation (buzzer).

## Description for technical specifications

| c actuator TOPP model ACK4 with double-link chain in stainless steel, contained in |                                                                                          |  |
|------------------------------------------------------------------------------------|------------------------------------------------------------------------------------------|--|
|                                                                                    | a die cast body of aluminum alloy coated by epoxy powders, complete with support and     |  |
|                                                                                    | "tting accessories for top and bottom hung windows. Operation at 230 V~50 Hz or, as      |  |
|                                                                                    | alternative, at 24 V d.c. Max. traction and thrust force 300 N.                          |  |
|                                                                                    | Max. stroke of 400 mm, adjustable at 100, 150, 200, 250, 300, 350, 400 mm by an          |  |
|                                                                                    | external handgrip. Electronics with acoustic device that warns of any eventual incorrect |  |
|                                                                                    | installations. Electronic stroke end through an external handgrip on both sides          |  |
|                                                                                    | of the actuator body. Version for synchronization available on request                   |  |
| ]                                                                                  |                                                                                          |  |