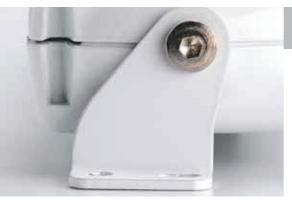

Double link chain in stainless steel.

Simple swivel brackets, fast and suitable for windows of any type and size (not included in the standard packaging).

Acoustic device to indicate wrong installation (buzzer).