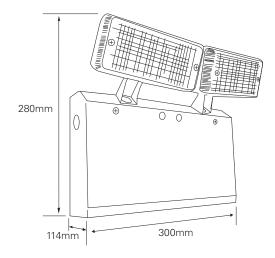

--------------------------------------------------|
| Operation voltage     | 240V, 50Hz                                                     |
| Lamp detail           | 2 x high intensity LED                                         |
| Certification         | AS2293:2005, CISPR15:2006                                      |
| Standard<br>materials | Body - sheet steel, powder coated                              |
|                       | Lamp heads - polycarbonate,<br>Ingress Protection: IP20 rating |
|                       | Batteries – Ni-Cd battery cells, 9.6V<br>2500mAh               |
| Weight                | 2.1 kg                                                         |
| Warranty              | 3 year warranty                                                |

## **Dimensions**