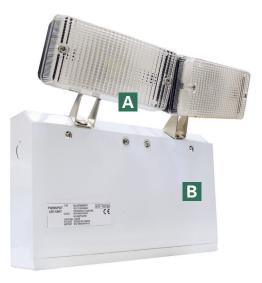

### **Design features**

- A IP20 2 x high intensity LED heads and twin LED indicators
- B Sheet steel, powder coated enclosure with removable front access door