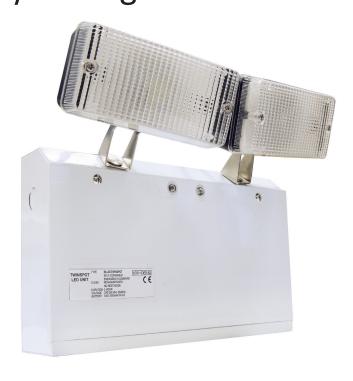

# LED emergency floodlight

Combining flexibility and ease of installation, Gemini Junior represents exceptional value for money. This competitive beam projector is suitable for a wide variety of installations, with a choice of top or side mounting of the lamp heads, with multi directional swivel and tilt facility ensuring that exactly the right aiming angle is achieved.

Twin LED's provide peace of mind, covering individual lamp failure in addition to mains and charging status. When cost is paramount, Gemini Junior is an excellent choice for factory and high ceiling applications.