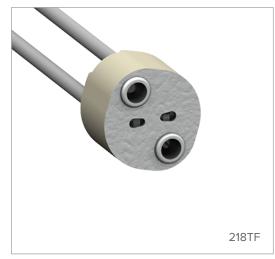

#### 218TF

### **TECHNICAL DATA**

| Lamp cap                            | G4, GY4, G5.3, GX5.3, G6.35, GY6.35 |
|-------------------------------------|-------------------------------------|
| Rated current and voltage           | 10A-24V                             |
| Maximum operating temperature (IEC) | T350                                |
| Protection index                    | IP20                                |
| Impulse withstand category          | II                                  |