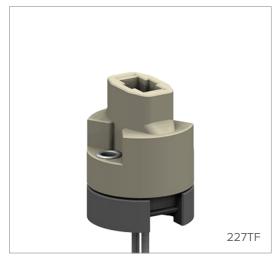

## 227TF

### **TECHNICAL DATA**

| Lamp cap                            | G9        |
|-------------------------------------|-----------|
| Rated current and voltage           | 0,5A-250V |
| Maximum operating temperature (IEC) | T250      |
| Protection index                    | IP20      |
| Impulse withstand category          | II        |