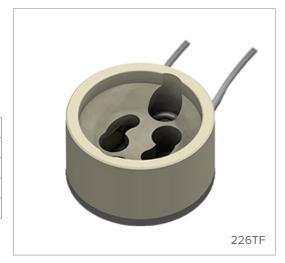

#### 226TF

### **TECHNICAL DATA**

| Lamp cap                            | GU10    |
|-------------------------------------|---------|
| Rated current and voltage           | 2A-250V |
| Maximum operating temperature (IEC) | T250    |
| Protection index                    | IP20    |
| Impulse withstand category          | II      |